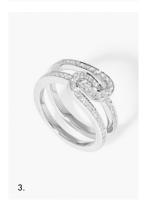

### WEDDING SELECTION

1. Le Cube Diamant two rows paved ring, white gold and diamonds • 2. Le Cube Diamant two rows paved ring, yellow gold and diamonds • 3. Seventies ring, yellow gold and diamonds • 4. Seventies ring, white gold and diamonds • 5. Square wedding band 4mm, platinum • 6. Square wedding band 4mm, yellow gold • 7. Flore engagement ring, white gold and diamonds, central diamond 0.60 ct • 8. Square wedding band 4mm, white gold and diamonds.