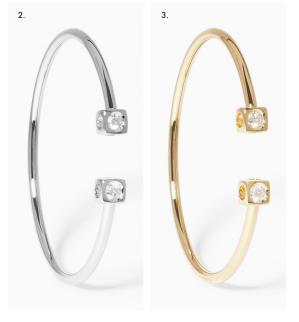

#### **BRACELETS**

1. Le Cube Diamant large paved bracelets, yellow or white gold and diamonds • 2. Le Cube Diamant large bracelet, white gold and diamonds • 3. Le Cube Diamant large bracelet, yellow gold and diamonds.