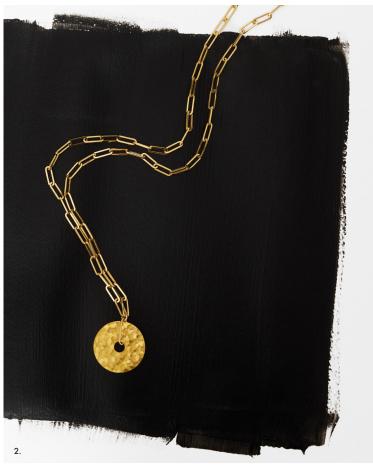

# **NECKLACES AND BRACELETS**

1. Pi 23mm necklace, yellow gold • 2. Pi 35mm necklace, yellow gold • 3. Pi 23mm bracelet, yellow gold.