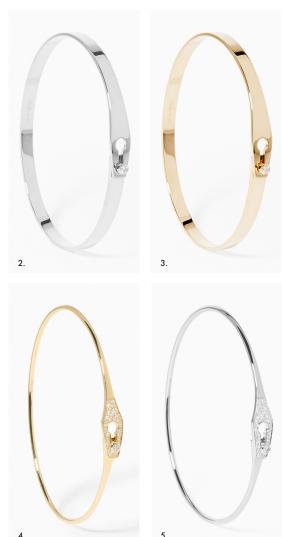

paved pendants, yellow or white gold and diamonds
7. Pulse three rows pendant, yellow gold and diamonds
8. Pulse three rows pendant, white gold and diamonds.

#### **MAILLON**

### RINGS







1. Maillon star ring, white gold and diamonds • 2. Maillon star small ring, yellow gold and diamonds • 3. Maillon star small ring, white gold and diamonds • 4. Maillon ring, yellow gold • Maillon small rings, yellow or white gold and diamonds.



#### THE BRACELET





5. Maillon bracelet, yellow gold.

# 1.

2.



1. Maillon large necklace, yellow gold and diamonds • 2. Maillon large necklace, white gold and diamonds • 3. Maillon XL mecklace with paved notches, yellow gold and diamonds • 4. Maillon small necklace, yellow gold and diamonds • Maillon XL necklace, yellow gold.



### **SERRURE**







# **LAME DE RASOIR**



Lame de rasoir (large model), yellow gold, on dinh van S chain, yellow gold.

# ΡI

# **NECKLACES AND BRACELETS**







1. Pi 23mm necklace, yellow gold • 2. Pi 35mm necklace, yellow gold • 3. Pi 23mm bracelet, yellow gold.



# **DOUBLE CŒURS**





### WEDDING SELECTION





1. Le Cube Diamant two rows paved ring, white gold and diamonds • 2. Le Cube Diamant two rows paved ring, yellow gold and diamonds • 3. Seventies ring, yellow gold and diamonds • 4. Seventies ring, white gold and diamonds • 5. Square wedding band 4mm, platinum • 6. Square wedding band 4mm, yellow gold • 7. Flore engagement ring, white gold and diamonds, central diamond 0.60 ct • 8. Square wedding band 4mm, white gold and diamonds.