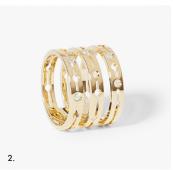

# LE CUBE DIAMANT

1. Le Cube Diamant two rows ring, yellow gold and diamond • 2. Le Cube Diamant two rows ring, white gold and diamond • 3. Le Cube Diamant two rows paved ring, yellow gold and diamonds • 4. Le Cube Diamant two rows paved ring, white gold and diamonds.