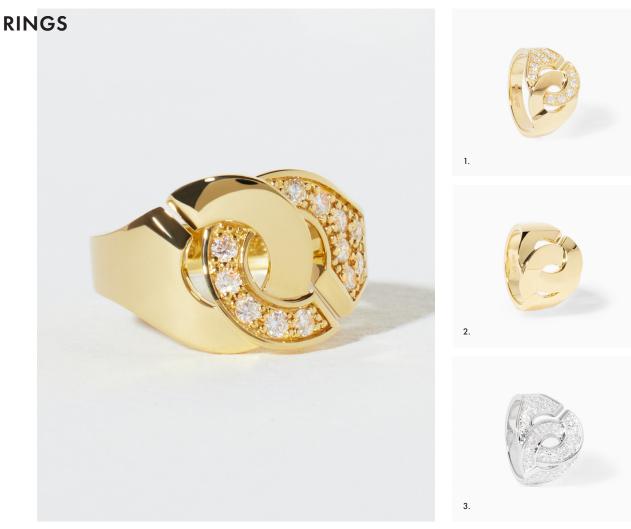

# **MENOTTES DIHN VAN**

1. Menottes dinh van R12 ring, yellow gold and diamonds • 2. Menottes dinh van R16 ring, yellow gold • 3. Menottes dinh van R16 ring, white gold and diamonds.

Menottes dinh van R13.5 earrings, yellow gold.