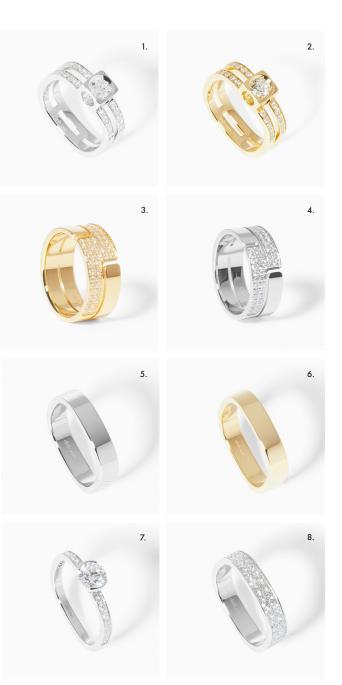

### WEDDING SELECTION

1. Le Cube Diamant two rows paved ring, white gold and diamonds • 2. Le Cube Diamant two rows paved ring, yellow gold and diamonds • 3. Seventies ring, yellow gold and diamonds • 4. Seventies ring, white gold and diamonds • 5. Square wedding band 4mm, platinum • 6. Square wedding band 4mm, yellow gold • 7. Flore engagement ring, white gold and diamonds, central diamond 0.60 ct • 8. Square wedding band 4mm, white gold and diamonds.