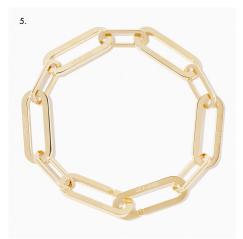

se monohoop, yellow gold and diamonds}.$ 









1. Pulse bracelet, yellow gold and diamonds • 2. Pulse bracelet, white gold and diamonds • 3. Pulse bracelet, pink gold and diamonds • 4. Pulse small bracelet, yellow gold and diamonds • 5. Pulse small bracelet, white gold and diamonds.





#### **PENDANTS**







6. Pulse three rows paved pendants, yellow or white gold and diamonds
7. Pulse three rows pendant, yellow gold and diamonds
8. Pulse three rows pendant, white gold and diamonds.

#### **MAILLON**

### RINGS







1. Maillon star ring, white gold and diamonds • 2. Maillon star small ring, yellow gold and diamonds • 3. Maillon star small ring, white gold and diamonds • 4. Maillon ring, yellow gold • Maillon small rings, yellow or white gold and diamonds.



#### THE BRACELET





5. Maillon bracelet, yellow gold.

# 1.

2.



1. Maillon large necklace, yellow gold and diamonds • 2. Maillon large necklace, white gold and diamonds • 3. Maillon XL mecklace with paved notches, yellow gold and diamonds • 4. Maillon small necklace, yellow gold and diamonds • Maillon XL necklace, yellow gold.



### **SERRURE**







# **LAME DE RASOIR**



Lame de rasoir (large model), yellow gold, on dinh van S chain, yellow gold.

# ΡI

# **NECKLACES AND BRACELETS**







1. Pi 23mm necklace, yellow gold • 2. Pi 35mm necklace, yellow gold • 3. Pi 23mm bracelet, yellow gold.



# **DOUBLE CŒURS**





### WEDDING SELECTION





1. Le Cube Diamant two rows paved ring, white gold and diamonds • 2. Le Cube Diamant two rows paved ring, yellow gold and diamonds • 3. Seventies ring, yello