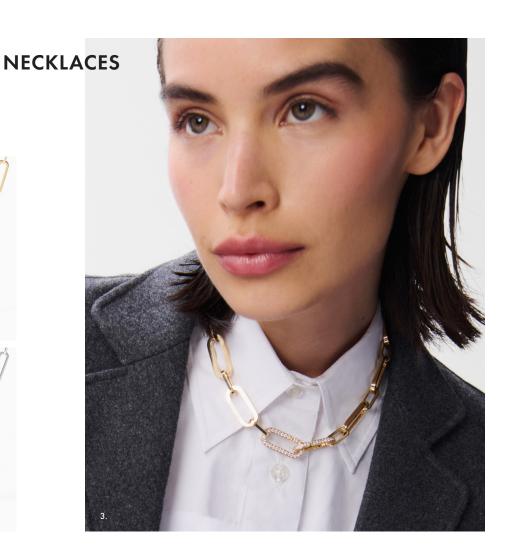

# 1.

2.

1. Maillon large necklace, yellow gold and diamonds • 2. Maillon large necklace, white gold and diamonds • 3. Maillon XL mecklace with paved notches, yellow gold and diamonds • 4. Maillon small necklace, yellow gold and diamonds • Maillon XL necklace, yellow gold.