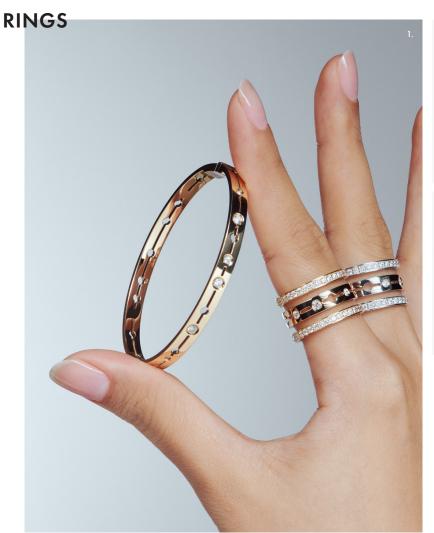

# LE CUBE DIAMANT

1. Le Cube Diamant two rows ring, yellow gold and diamond • 2. Le Cube Diamant two rows ring, white gold and diamond • 3. Le Cube Diamant two rows paved ring, yellow gold and diamonds • 4. Le Cube Diamant two rows paved ring, white gold and diamonds.

#### **BRACELETS**

1. Le Cube Diamant large paved bracelets, yellow or white gold and diamonds • 2. Le Cube Diamant large bracelet, white gold and diamonds • 3. Le Cube Diamant large bracelet, yellow gold and diamonds.