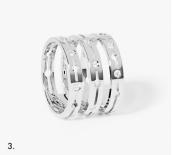

# LE CUBE DIAMANT

1. Le Cube Diamant two rows ring, yellow gold and diamond • 2. Le Cube Diamant two rows ring, white gold and diamond • 3. Le Cube Diamant two rows paved ring, yellow gold and diamonds • 4. Le Cube Diamant two rows paved ring, white gold and diamonds.