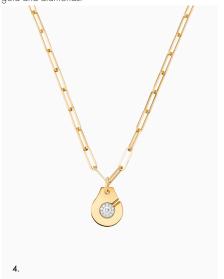

# **NECKLACES** AND PENDANTS

3. Menottes dinh van R10 necklace, yellow gold and pearls • 4. Menottes dinh van R15 necklace, yellow gold and diamonds.