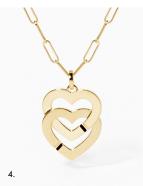

gold and diamonds • 3. Maillon star small ring, white gold and diamonds • 4. Maillon ring, yellow gold • Maillon small rings, yellow or white gold and diamonds.



#### THE BRACELET





5. Maillon bracelet, yellow gold.

# 1.

2.



1. Maillon large necklace, yellow gold and diamonds • 2. Maillon large necklace, white gold and diamonds • 3. Maillon XL mecklace with paved notches, yellow gold and diamonds • 4. Maillon small necklace, yellow gold and diamonds • Maillon XL necklace, yellow gold.



### **SERRURE**







# **LAME DE RASOIR**



Lame de rasoir (large model), yellow gold, on dinh van S chain, yellow gold.

# ΡI

# **NECKLACES AND BRACELETS**







1. Pi 23mm necklace, yellow gold • 2. Pi 35mm necklace, yellow gold • 3. Pi 23mm bracelet, yellow gold.



# **DOUBLE CŒURS**





### WEDDING SELECTION





1. Le Cube Diamant two rows paved ring, white gold and diamonds • 2. Le Cube Diamant two rows paved ring, yellow gold and diamonds • 3. Seventies ring, yellow gold and diamonds • 4. Seventies ring, white gold and diamonds • 5. Square wedding band 4mm, platinum • 6. Square wedding band 4mm, yellow gold • 7. Flore engagement ring, white gold and diamonds, central diamond 0.60 ct • 8. Square wedding band 4mm, white gold and diamonds.