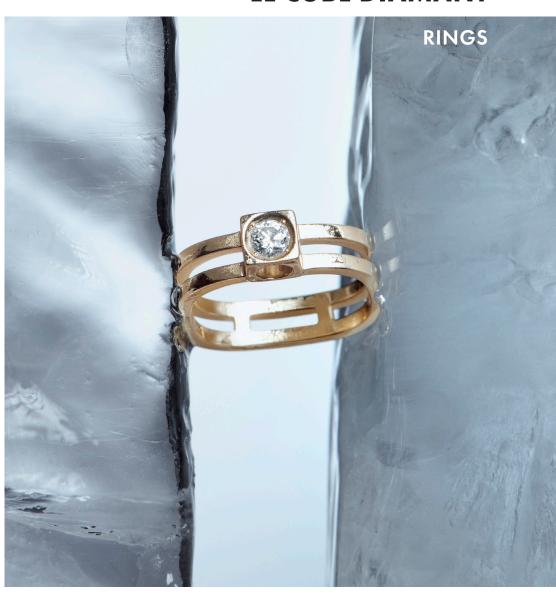

# LE CUBE DIAMANT

1. Le Cube Diamant two rows ring, yellow gold and diamond • 2. Le Cube Diamant two rows ring, white gold and diamond • 3. Le Cube Diamant two rows paved ring, yellow gold and diamonds • 4. Le Cube Diamant two rows paved ring, white gold and diamonds.