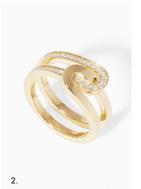

# LE CUBE DIAMANT

1. Le Cube Diamant two rows ring, yellow gold and diamond • 2. Le Cube Diamant two rows ring, white gold and diamond • 3. Le Cube Diamant two rows paved ring, yellow gold and diamonds • 4. Le Cube Diamant two rows paved ring, white gold and diamonds.