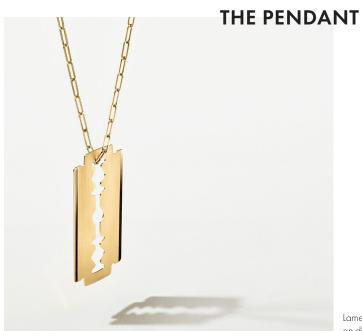

# **LAME DE RASOIR**

Lame de rasoir (large model), yellow gold, on dinh van S chain, yellow gold.