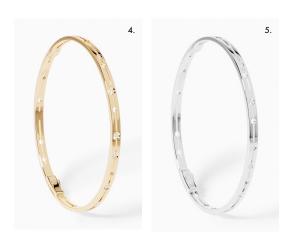

### **PULSE**

1. Pulse three rows paved rings, yellow or white gold and diamonds  $\bullet$  2. Pulse three rows ring, yellow gold and diamonds  $\bullet$  3. Pulse three rows ring, white gold and diamonds.