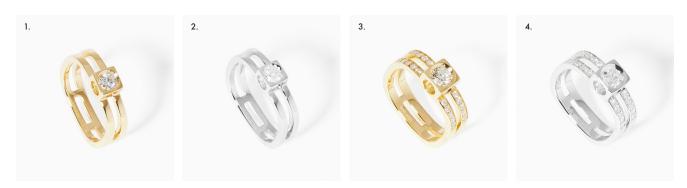

# LE CUBE DIAMANT

1. Le Cube Diamant two rows ring, yellow gold and diamond • 2. Le Cube Diamant two rows ring, white gold and diamond • 3. Le Cube Diamant two rows paved ring, yellow gold and diamonds • 4. Le Cube Diamant two rows paved ring, white gold and diamonds.