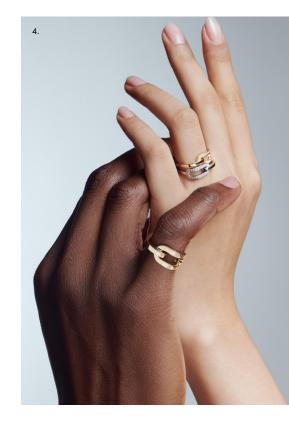

### RINGS

1. Maillon star ring, white gold and diamonds • 2. Maillon star small ring, yellow gold and diamonds • 3. Maillon star small ring, white gold and diamonds • 4. Maillon ring, yellow gold • Maillon small rings, yellow or white gold and diamonds.