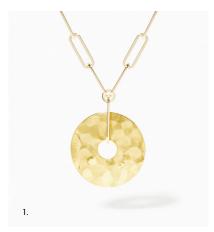

# **NECKLACES AND BRACELETS**

1. Pi 23mm necklace, yellow gold • 2. Pi 35mm necklace, yellow gold • 3. Pi 23mm bracelet, yellow gold.