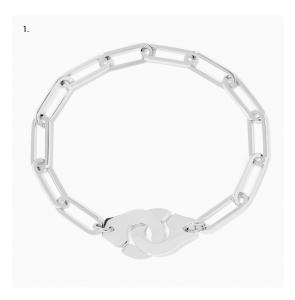

### **EARRINGS**

- Menottes dinh van R15 bracelet, platinum.
   Menottes dinh van R15 bracelet, yellow gold.