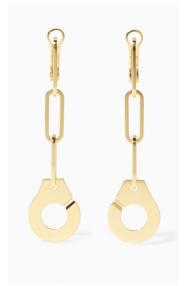

# **MENOTTES DIHN VAN**

1. Menottes dinh van R12 ring, yellow gold and diamonds • 2. Menottes dinh van R16 ring, yellow gold • 3. Menottes dinh van R16 ring, white gold and diamonds.

Menottes dinh van R13.5 earrings, yellow gold.