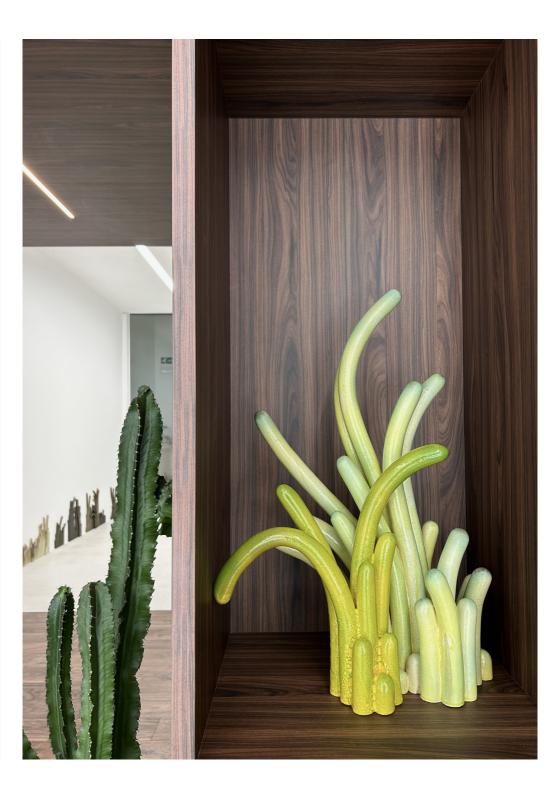

## SAFIA HIJOS

Safia Hijos' work develops a correlation between the importance of memory, imprint and time, and the contexts in which these subjects are inscribed. The complexity of the body of her work is nonetheless infused with a great deal of lightness. Many of her subjects are treated with a humorous touch, making the perfect connection between this ancestral craft practice and the very current subjects that feed her approach.