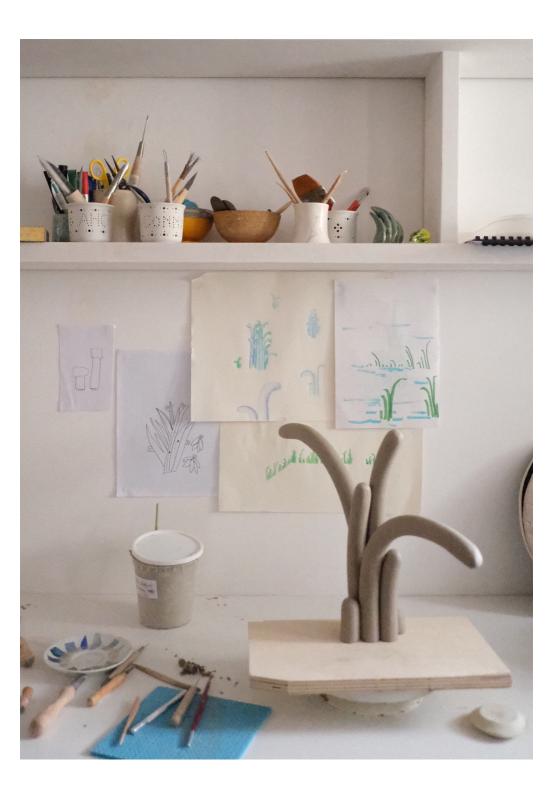

## SAFIA HIJOS

Safia Hijos' work develops a correlation between the importance of memory, imprint and time, and the contexts in which these subjects are inscribed. The complexity of the body of her work is nonetheless infused with a great deal of lightness. Many of her subjects are treated with a humorous touch, making the perfect connection between this ancestral craft practice and the very current subjects that feed her approach.